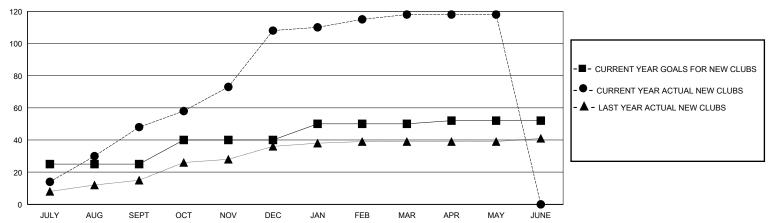

| JULY/AUG/SEP          | T 400                     | 1357                    | 440                                                |  |
| OCT/NOV/DEC           | 15            | 60        | 3             | OCT/NOV/DEC           | 450                       | 1568                    | 600                                                |  |
| JAN/FEB/MAR           | 10            | 10        | 1             | JAN/FEB/MAR           | 300                       | 417                     | 160                                                |  |
| APR/MAY/JUNE          | 2             | 0         | 0             | APR/MAY/JUNE          | 125                       | 32                      | 259                                                |  |

## GOALS AND ACTUAL NEW CLUBS CUMULATIVE



## GOALS AND ACTUAL MEMBERS CUMULATIVE



| DROPPED CLUBS: 4              |       | 295 CLUBS OF 481 ADDED 1 OR MORE | GENDER DISTRIBUTION             |                |       |
|-------------------------------|-------|----------------------------------|---------------------------------|----------------|-------|
|                               |       | NEW MEMBERS                      | MALE                            | 9,119 (72.92%) |       |
|                               |       |                                  | FEMALE                          | 3,387 (27.08%) |       |
| DROPPED MEMBERS               |       |                                  |                                 |                |       |
| DECEASED                      | 6     | CLICK HERE FOR CUMULATIVE        |