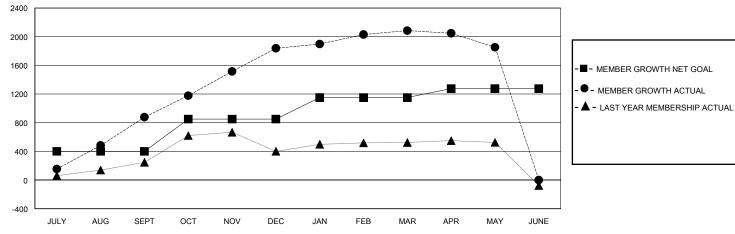

## GOALS AND ACTUAL MEMBERS CUMULATIVE

| DROPPED CLUBS: 4              |       | 295 CLUBS OF 481 ADDED 1 OR MORE | GENDER DISTRIBUTION             |                |       |
|-------------------------------|-------|----------------------------------|---------------------------------|----------------|-------|
|                               |       | NEW MEMBERS                      | MALE                            | 9,119 (72.92%) |       |
|                               |       |                                  | FEMALE                          | 3,387 (27.08%) |       |
| DROPPED MEMBERS               |       |                                  |                                 |                |       |
| DECEASED                      | 6     | CLICK HERE FOR CUMULATIVE        | TOTAL FAMILY UNIT MEMBERS       |                | 8,387 |
| CLUB CANCELLED 72 OTHER 1,381 |       | MEMBERSHIP DATA                  | FAMILY MEMBERS PAYING HALF DUES |                | F 070 |
|                               |       |                                  |                                 |                | 5,272 |
| TOTAL                         | 1 459 |                                  | 5020                            |                |       |